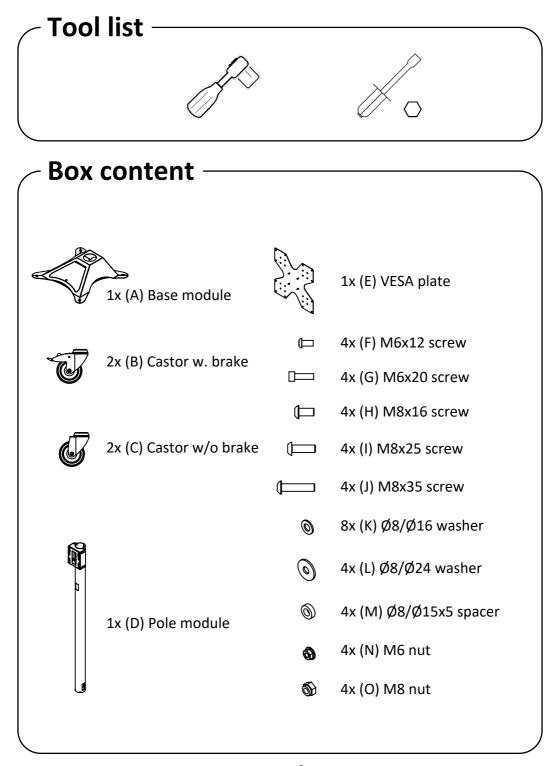

### Step 1: Mount castors

Parts:

- 1x (A) Base module 2x (B) Castor w. brake 2x (C) Castor w/o brake
- 4x (I) M8x25 screw
- 4x (L) Ø8/Ø24 washer
- 4x (O) M8 nut

#### Step 3: Mount VESA plate to screen

Parts

- 1x (E) VESA plate
- 4x (F) M6x12 screw
- 4x (H) M8x16 screw
- 4x (I) M8x25 screw
- 4x (J) M8x35 screw
- 4x (K) Ø8/Ø16 washer
- 4x (M) Ø8/Ø15x5 spacer

WARNING: Select appropriate screw length/size, combine with washer/spacer if needed.

## - Steps

Step 4: Prepare to attach screen/VESA plate to pole

Parts: 2x (N) M6 nut

# Steps Step 5: Attach screen/VESA plate to pole Parts: 2x (N) M6 nut Ν 1. Route the two premounted nuts through the keyholes-2. Tighten all 4 nuts