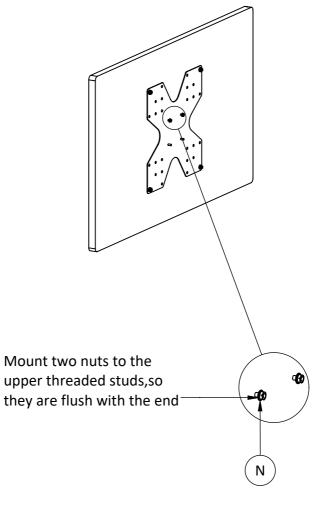

## - Steps

Step 4: Prepare to attach screen/VESA plate to pole

Parts: 2x (N) M6 nut