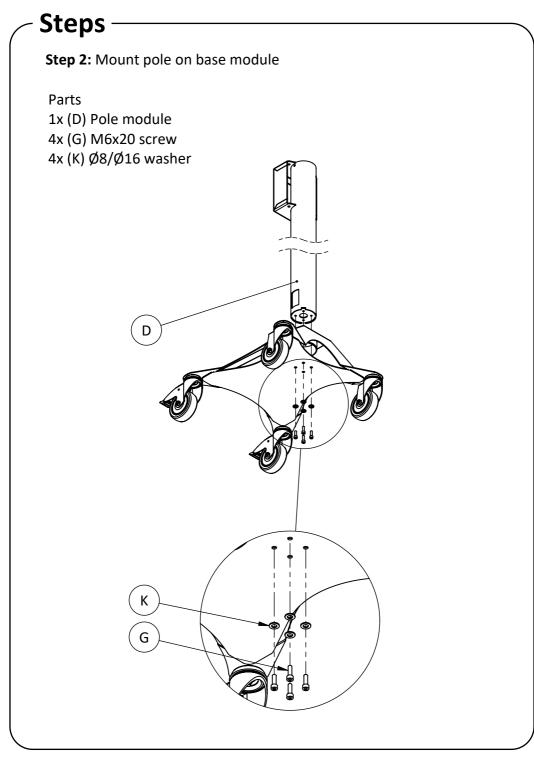

## - Steps

### Step 1: Mount castors

Parts:

- 1x (A) Base module 2x (B) Castor w. brake 2x (C) Castor w/o brake
- 4x (I) M8x25 screw
- 4x (L) Ø8/Ø24 washer
- 4x (O) M8 nut