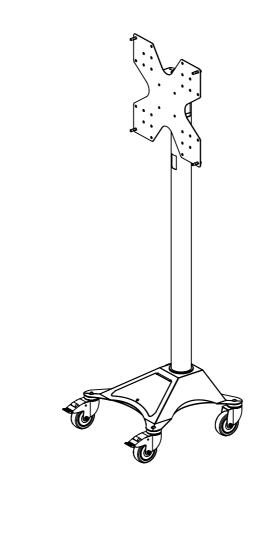

## SPM148 Mobile signage cart for screens up to 75" (max VESA 400)

- Please ensure that you read and understand the content of the installation guide before you begin the installation process.
- This product is intended for indoor use only.
- The maximum weight limit for this product is 100 kg. Do not exceed the stated weight limit.
- Please don't power the hardware, until the entire solution is fully assembled.
- If these installation instructions are not followed precisely, it could lead to product failure and potential personal injury.
- Ergonomic Solutions / SpacePole inc. cannot be held responsible for any product failure or personal injury, if the installation instructions are not followed correctly.
- Ergonomic Solutions / SpacePole inc. cannot be held responsible for any product failure or personal injury, if any modifications have been made to the product by the customer.