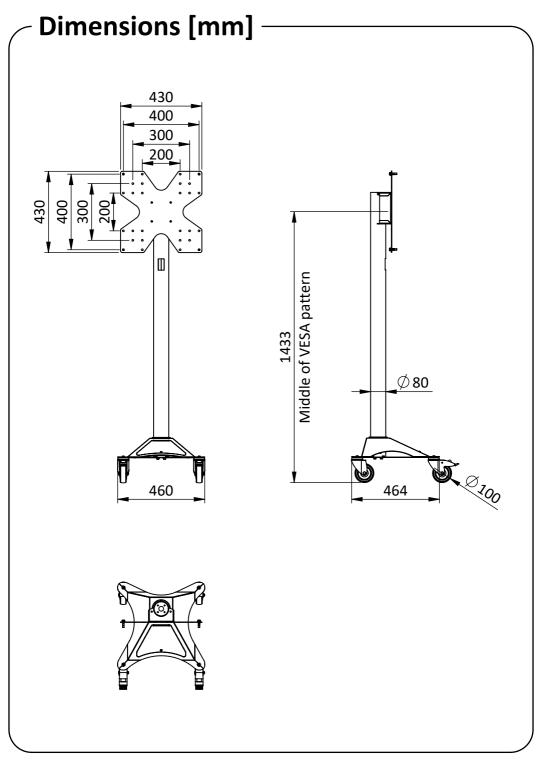

## SPM148 Mobile signage cart for screens up to 75" (max VESA 400)

- Please ensure that you read and understand the content of the installation guide before you begin the installation process.
- This product is intended for indoor use only.
- The maximum weight limit for this product is 100 kg. Do not exceed the stated weight limit.
- Please don't power the hardware, until the entire solution is fully assembled.
- If these installation instructions are not followed precisely, it could lead to product failure and potential personal injury.
- Ergonomic Solutions / SpacePole inc. cannot be held responsible for any product failure or personal injury, if the installation instructions are not followed correctly.
- Ergonomic Solutions / SpacePole inc. cannot be held responsible for any product failure or personal injury, if any modifications have been made to the product by the customer.