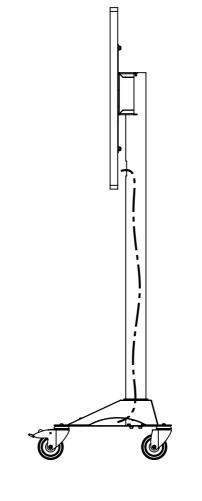

# Steps Step 5: Attach screen/VESA plate to pole Parts: 2x (N) M6 nut Ν 1. Route the two premounted nuts through the keyholes-2. Tighten all 4 nuts

# Steps

Step 6: Route cables from screen to base

This page intentionally left blank

Page 12 of 12