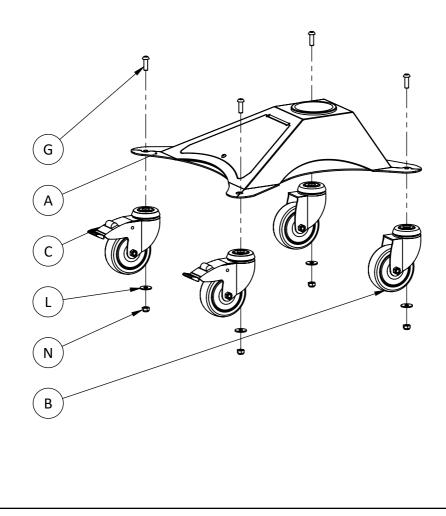

### Step 1: Mount castors

Parts:

- 1x (A) Base module 2x (B) Castor w. brake 2x (C) Castor w/o brake
- 4x (I) M8x25 screw
- 4x (L) Ø8/Ø24 washer
- 4x (O) M8 nut