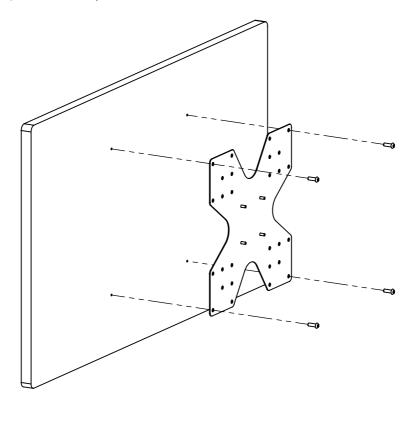

## - Steps

#### Step 3: Mount VESA plate to screen

Parts

- 1x (E) VESA plate
- 4x (F) M6x12 screw
- 4x (H) M8x16 screw
- 4x (I) M8x25 screw
- 4x (J) M8x35 screw
- 4x (K) Ø8/Ø16 washer
- 4x (M) Ø8/Ø15x5 spacer

WARNING: Select appropriate screw length/size, combine with washer/spacer if needed.